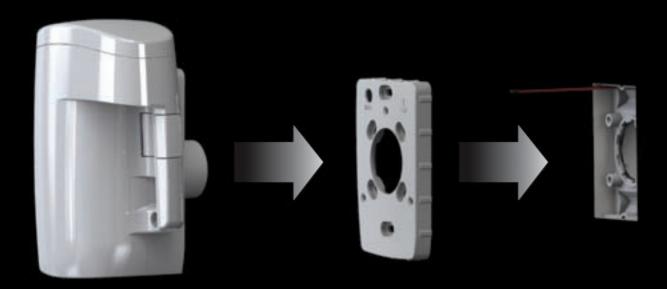

### Installation

### So easy to install onto any standard vacuum inlet!

- 1. Fix the back plate on the standard inlet mounting plate.
- 2 . Fix the WallyFlex console onto the back plate.