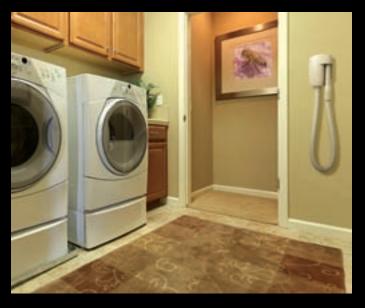

The WallyFlex works great to easily remove hair and make-up powder from bathroom countertops.

No more dirt in the closet!

Perfect to quickly clean the dryer lint filter.

Ideal to clean dry messes in the kitchen.