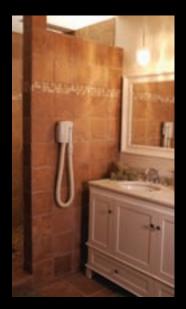

The WallyFlex works great to easily remove hair and make-up powder from bathroom countertops.

No more dirt in the closet!

Perfect to quickly clean the dryer lint filter.

Ideal to clean dry messes in the kitchen.