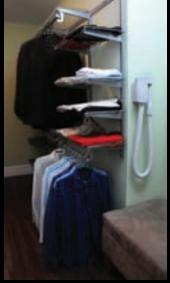

The WallyFlex works great to easily remove hair and make-up powder from bathroom countertops.

No more dirt in the closet!

Perfect to quickly clean the dryer lint filter.

Ideal to clean dry messes in the kitchen.