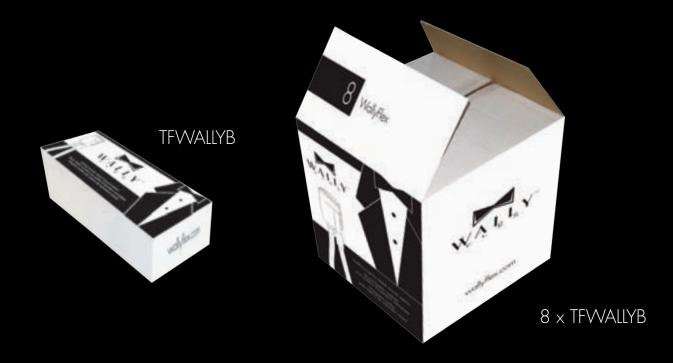

is an innovative auxiliary hose for central vacuum systems.

Clean efficiently with 1 hand, in 1 second!

It is easy to use, practical and very nice-looking.

The WallyFlex is always there when you need it!



The WallyFlex works great to easily remove hair and make-up powder from bathroom countertops.



No more dirt in the closet!



Perfect to quickly clean the dryer lint filter.



Ideal to clean dry messes in the kitchen.

### Installation

### So easy to install onto any standard vacuum inlet!

- 1. Fix the back plate on the standard inlet mounting plate.
- 2 . Fix the WallyFlex console onto the back plate.



### **Price List**

## Classy, and ridiculously affordable

| Price List |         |
|------------|---------|
| Dealer     | \$35.95 |
| MSRP       | \$79.95 |

## Packaging



## Marketing



#### **Parapost Banner**

EXPPARAO1A

Perfect for showrooms & trade show booths
(33.5 x 86.5 inches)



#### **Promotional Flyers**

TPROWALLY (4 x 8 inches)



#### **Display** IMPWALLYFL

(7.5 x 11.5 inches)



#### Wallyflex.com

A simple and classy multimedia website



# wallyflex.com



1 800 361-9553