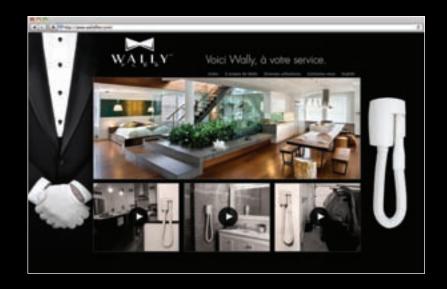

s great to easily remove hair and make-up powder from bathroom countertops.



No more dirt in the closet!



Perfect to quickly clean the dryer lint filter.



Ideal to clean dry messes in the kitchen.

### Installation

### So easy to install onto any standard vacuum inlet!

- 1. Fix the back plate on the standard inlet mounting plate.
- 2 . Fix the WallyFlex console onto the back plate.



### **Price List**

## Classy, and ridiculously affordable

| Price List |         |
|------------|---------|
| Dealer     | \$35.95 |
| MSRP       | \$79.95 |

## Packaging



## Marketing



#### **Parapost Banner**

EXPPARAO1A

Perfect for showrooms & trade show booths
(33.5 x 86.5 inches)



#### **Promotional Flyers**

TPROWALLY (4 x 8 inches)



#### **Display** IMPWALLYFL

(7.5 x 11.5 inches)



#### Wallyflex.com

A simple and classy multimedia website



# wallyflex.com



1 800 361-9553