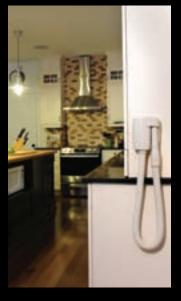

### What is it?

The WallyFlex is an innovative auxiliary hose for central vacuum systems.

Clean efficiently with 1 hand, in 1 second!

It is easy to use, practical and very nice-looking.

The WallyFlex is always there when you need it!

The WallyFlex works great to easily remove hair and make-up powder from bathroom countertops.

No more dirt in the closet!

Perfect to quickly clean the dryer lint filter.

Ideal to clean dry messes in the kitchen.