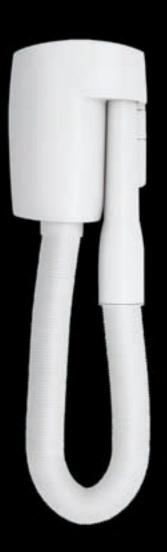

### What is it?

The WallyFlex is an innovative auxiliary hose for central vacuum systems.

Clean efficiently with 1 hand, in 1 second!

It is easy to use, practical and very nice-looking.

The WallyFlex is always there when you need it!