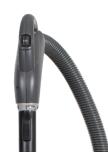

## **Hose Features**

- Progression handle with 3 position switch to turn on power unit and Propath power brush.
- Suction control valve to select amount of suction power.
- Crushproof
- · Available in 30 & 35 ft. lengths
- Designed to fit round wands and attachments.
- Convertible cuff to allow for standard or direct connect installations.