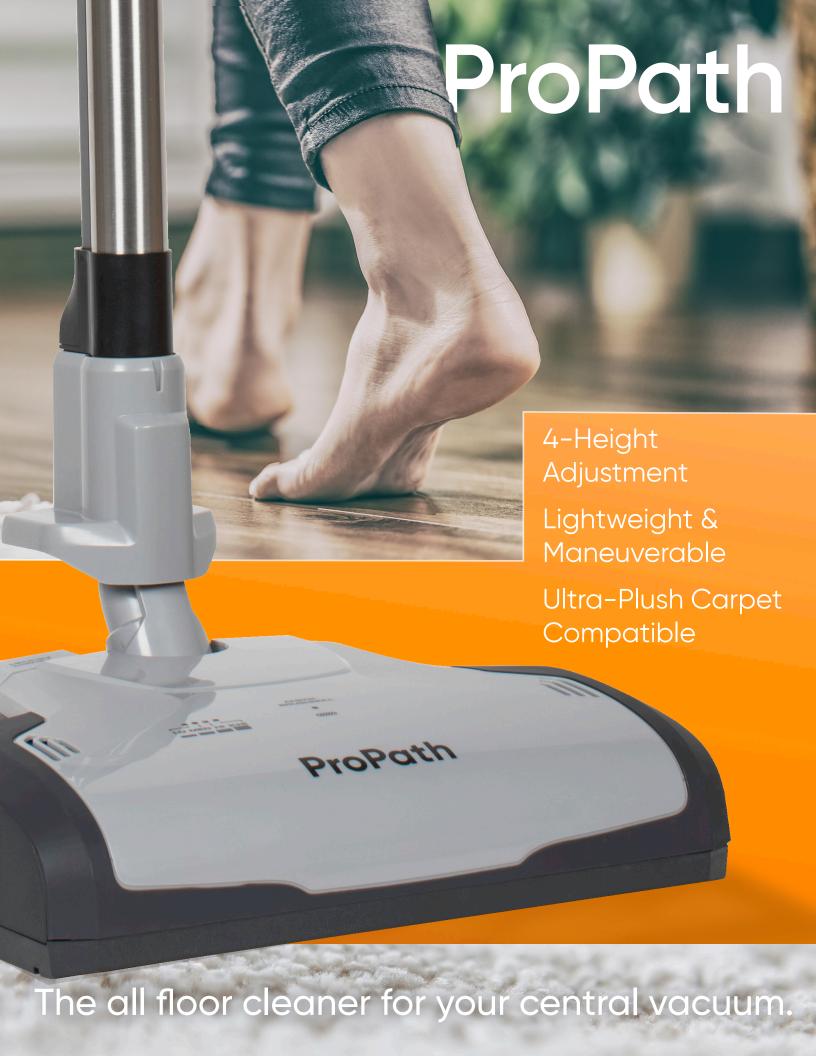

## **Power Brush Features**

- LED Indicators 4 Height Levels & Check Brushroll
- Poly V Belt System
- Dual Edge Cleaning
- Electronic Circuit Protection
- 4 Level Height Adjustment
- Telescopic Wand
- Easy Change Quick Release Neck