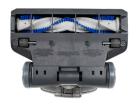

## **Power Brush Features**

- LED Indicators 4 Height Levels & Check Brushroll
- Poly V Belt System
- Dual Edge Cleaning
- Electronic Circuit Protection
- 4 Level Height Adjustment
- Telescopic Wand
- Easy Change Quick Release Neck