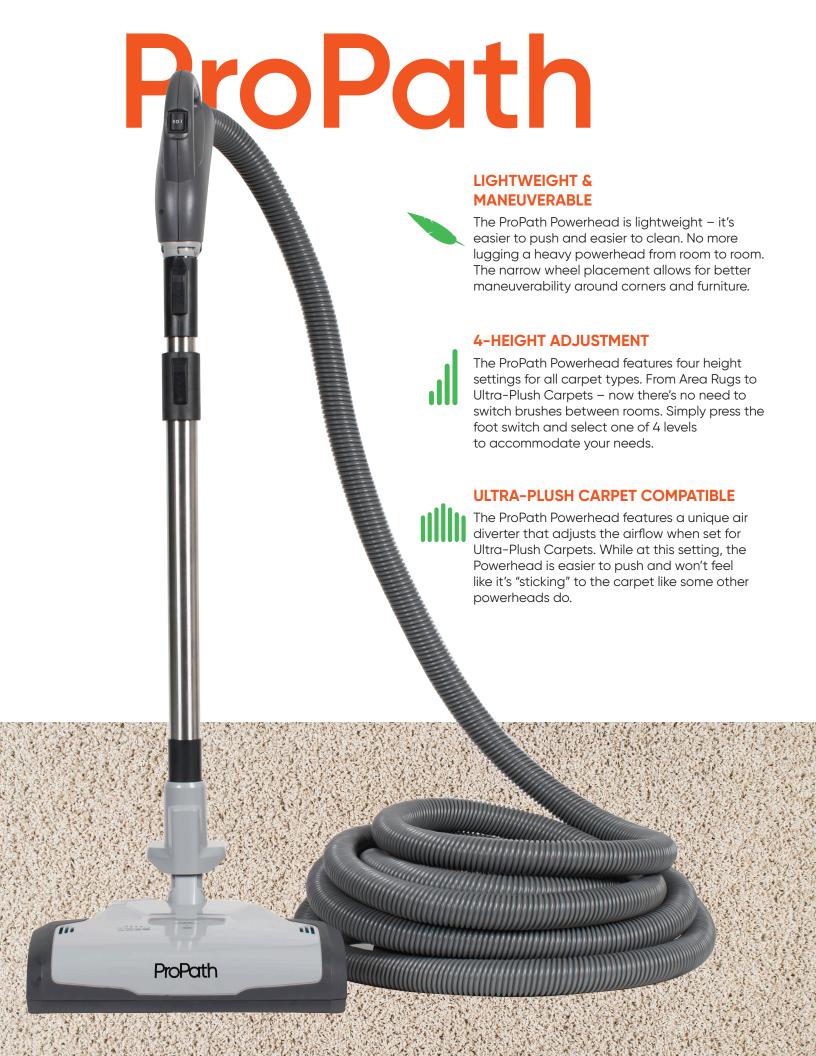

ProPath Powerhead, Premium Progression Style Grip Hose, Deluxe tools (dusting brush, upholstery and crevice) Floor Brush, Telescopic Wands, Storage Bag, Tool Clip and Hose Rack.

## **Hose Features**

- Progression handle with 3 position switch to turn on power unit and Propath power brush.
- Suction control valve to select amount of suction power.
- Crushproof
- · Available in 30 & 35 ft. lengths
- Designed to fit round wands and attachments.
- Convertible cuff to allow for standard or direct connect installations.

## **Power Brush Features**

- LED Indicators 4 Height Levels & Check Brushroll
- Poly V Belt System
- Dual Edge Cleaning
- Electronic Circuit Protection
- 4 Level Height Adjustment
- Telescopic Wand
- Easy Change Quick Release Neck