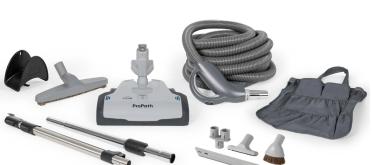

| Model  | Description                   |
|--------|-------------------------------|
| 099695 | 30' ProPath Cleaning Set      |
| 099696 | 35' ProPath Cleaning Set      |
| 045310 | ProPath Power Brush with Wand |

ProPath Powerhead, Premium Progression Style Grip Hose, Deluxe tools (dusting brush, upholstery and crevice) Floor Brush, Telescopic Wands, Storage Bag, Tool Clip and Hose Rack.